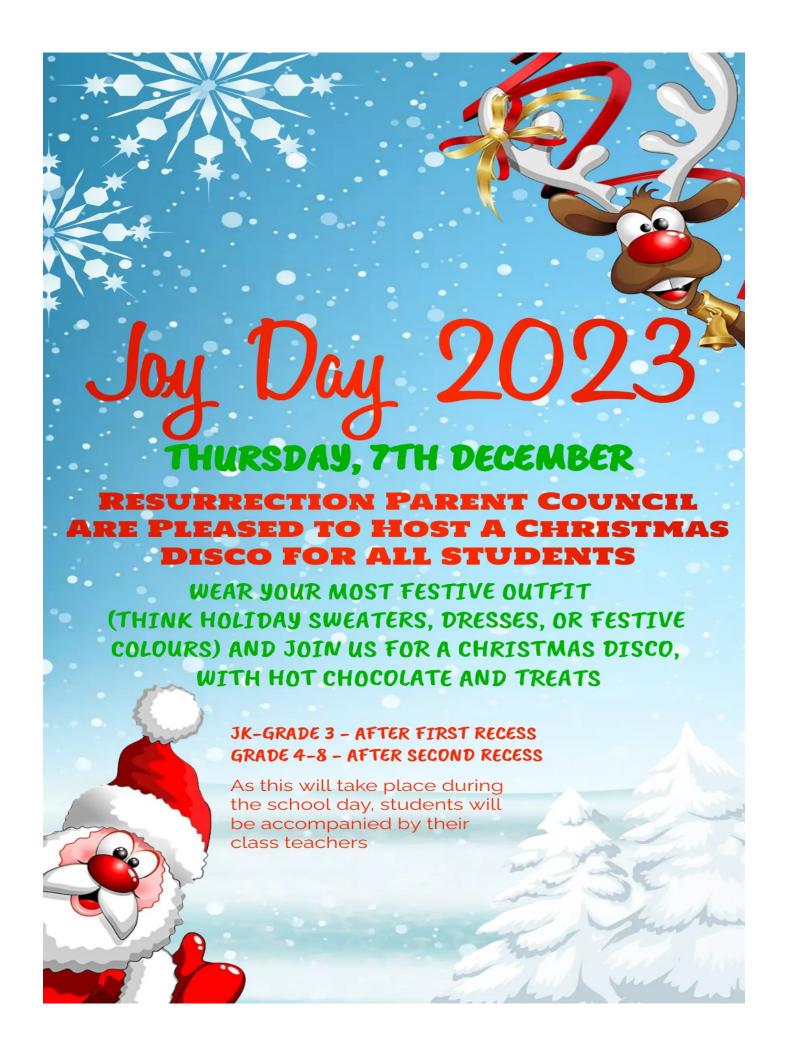

## **December Spirit Days**

Student Parliament has come up with a couple of fun days for the last week before Christmas holidays. Each day will be a new theme.

Monday, December 18— wear a Christmas Hat Tuesday, December 19— wear an Ugly Christmas Sweater Wednesday, December 20—wear your Christmas socks Thursday, December 21—wear Christmas accessories Friday, December 22—wear your Pajamas